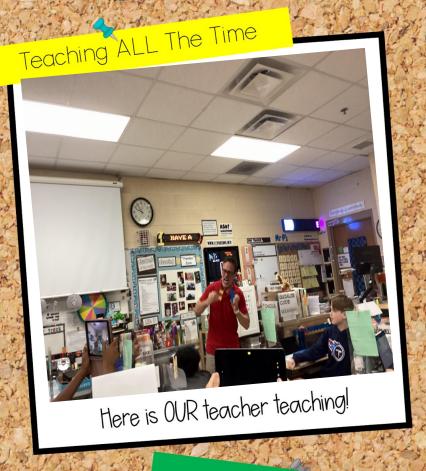

# What Will THIS Class Be Like?

Chaotic but if your lucky than maybe a nice respecting class... anyway, the teacher is respectful and is going to make sure that if you need any help he is available.